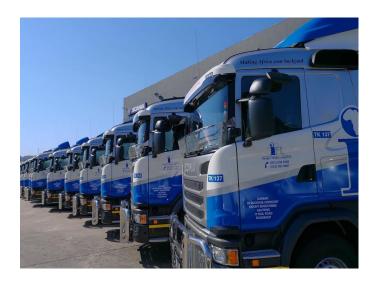

# **Metamark** M7A Series

MetaScape High Performance Calendered Sign Vinyl

MetaScape 7 Series is a high performance calendered vinyl supplied with MetaScape adhesive, developed for computer-cut graphics for vehicles, window decals, and long term applications onto flat or slightly curved surfaces.

**Metamark** M7A Series offers faster, easier, trouble-free applications by providing air with an exit route from under the graphic. The MetaScape adhesive system is suitable for a dry application method, resulting in a durable graphic much sooner after installation. Air may be expelled during application through the channels in the adhesive.





## **Metamark** M7A Series

MetaScape High Performance Calendered Sign Vinyl

#### **Application Examples**

See our Metamark M7A Series in action!





### **Specifications**

#### **Metamark** M7A Series

| Face Film    | 70 Micron Polymeric Calendered PVC                                                                                                                       |
|--------------|----------------------------------------------------------------------------------------------------------------------------------------------------------|
| Adhesive     | MetaScape Permanent Solvent-Based Adhesive                                                                                                               |
| Liner        | Structured Layflat Kraft with PE Coating                                                                                                                 |
| Durability   | 8 years black and white, 7 years colo