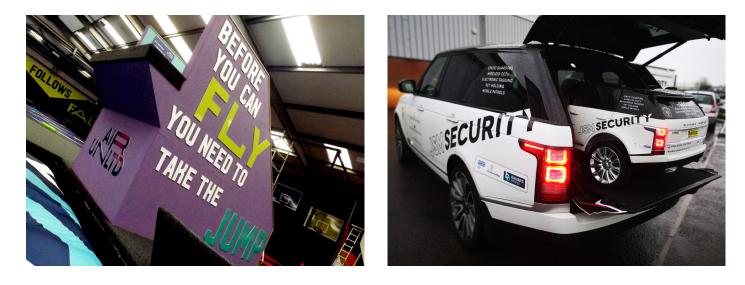

# SERIES Metamark M7 Series

High Performance Calendered Sign Vinyl

**Metamark** 7 Series is a premium grade polymeric calendered coloured vinyl featuring a high grade permanent solventbased adhesive and a performance-tuned layflat liner. It offers excellent cutting and weeding performance and is easy to work with, making it perfect for vehicle applications, and window and outdoor graphics onto flat or curved surfaces.

The **Metamark** 7 Series includes popular shades of reds and blues that continue to dominate commercial graphics, along side contemporary shades to reflect modern trends such as greys, fresh greens and vibrant oranges.



Performance you can trust



### **Application Examples**

See our Metamark M7 Series in action!



## Specifications

#### Metamark M7 Series

| Face Film           | 70 Micron Polymeric Calendered PVC                                                                                                                         |
|---------------------|------------------------------------------------------------------------------------------------------------------------------------------------------------|
| Adhesive            | Permanent Solvent-Based Acrylic                                                                                                                            |
| Liner               | 140gsm Kraft Liner                                                                                                                                         |
| Durability          | 8 year