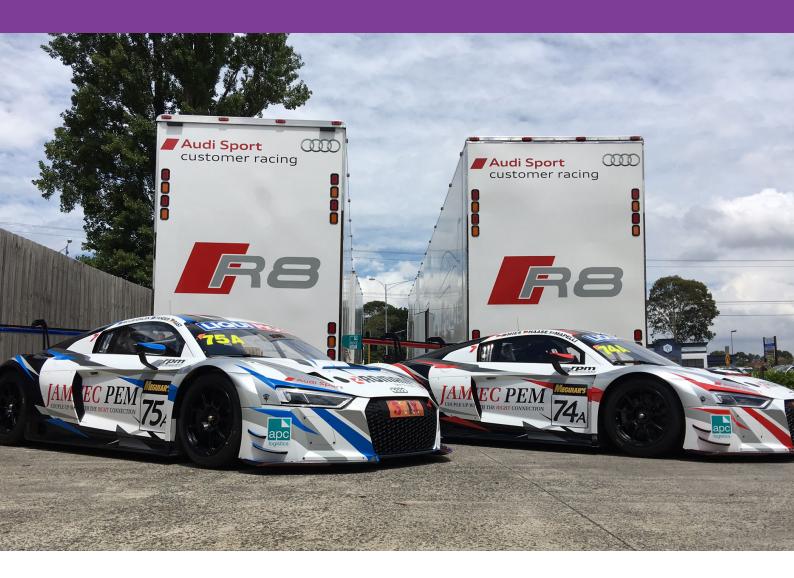

# SERIES Metamark M7 Series

High Performance Calendered Sign Vinyl

**Metamark** 7 Series is a premium grade polymeric calendered coloured vinyl featuring a high grade permanent solventbased adhesive and a performance-tuned layflat liner. It offers excellent cutting and weeding performance and is easy to work with, making it perfect for vehicle applications, and window and outdoor graphics onto flat or curved surfaces.

The **Metamark** 7 Series includes popular shades of reds and blues that continue to dominate commercial graphics, along side contemporary shades to reflect modern trends such as greys, fresh greens and vibrant oranges.



Performance you can trust



### **Application Examples**

See our Metamark M7 Series in action!



## Specifications

#### Metamark M7 Series

| Face