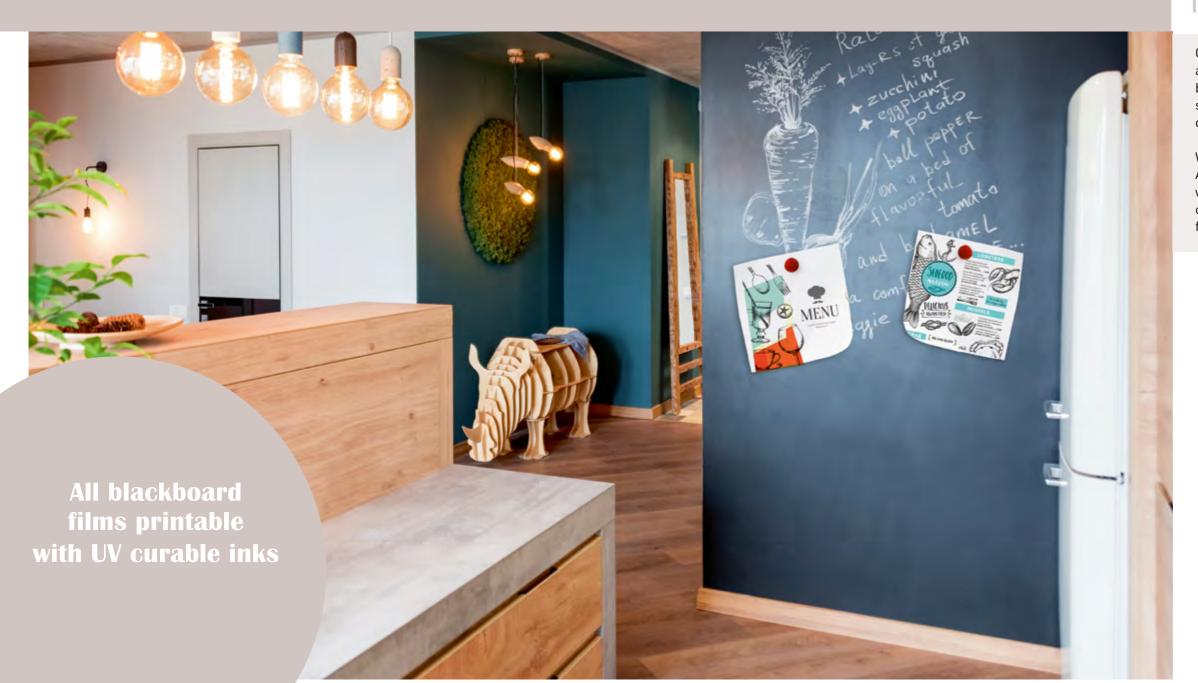

# HIGH-QUALITY BLACKBOARD FILMS IN FIVE DIFFERENT VERSIONS

Our high-quality self-adhesive blackboard films are the ideal alternative to heavy chalkboards or blackboard paint. They can be cut into any imaginable shape or size and can be applied to smooth surfaces quickly and cleanly.

Writings with chalk or liquid chalk pens (on the ASLAN BB 910 and ASLAN BBL 920) can be wiped off with a damp cloth and does not leave any ghosting or shadows – this makes them the ideal medium for frequently changing messages.

#### Available versions:

Blackboard film for chalk and liquid chalk in black

PremiumBlackboard ASLAN BB 910

PVC free blackboard film for chalk and liquid chalk in black Blackboard PP Dryapply ASLAN BBL 920