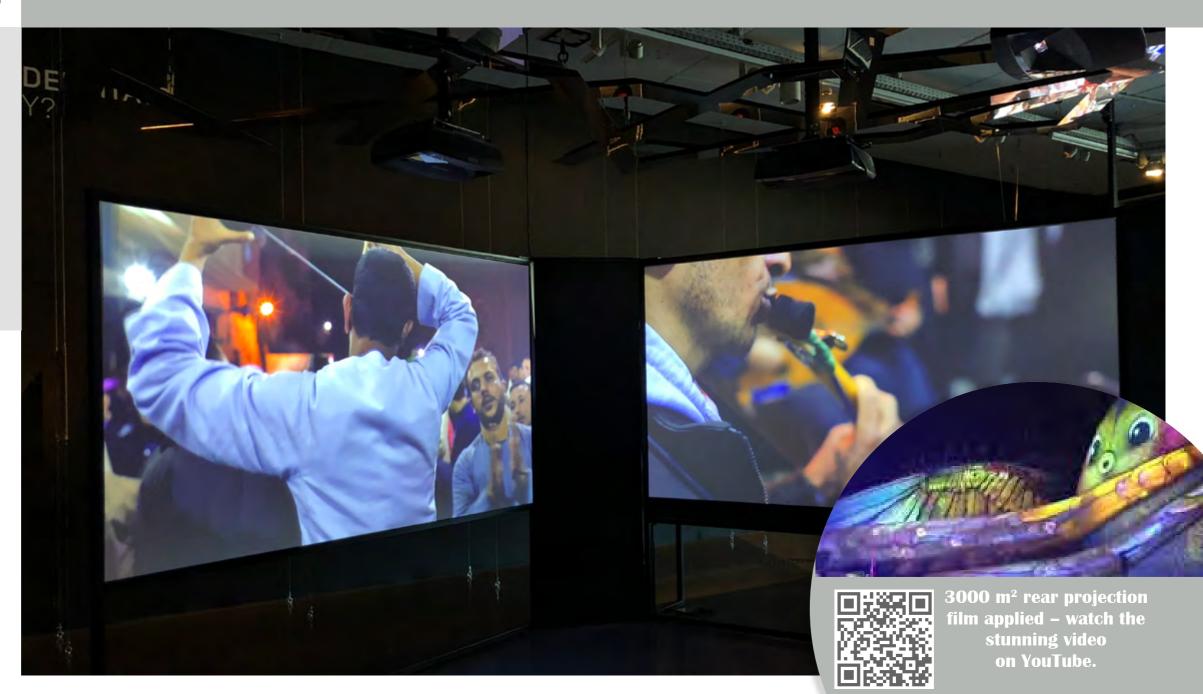

#### **SELF-ADHESIVE REAR PROJECTION FILMS IN TWO DIFFERENT VERSIONS**

ASLAN rear projection films are the ideal medium for striking, high-impact presentations of videos, live broadcasts and images. Applied onto a rigid, transparent surface, they form a projection screen that can be operated by using standard projectors as well as interactive projection systems.

Both, the translucent and the transparent alternative, are characterised by their high level reproduction quality, strong contrasts and high colour brilliance even in bright environments with applications behind glass.

The transparent version provides a clear view: backgrounds, like objects exhibited in a shop window, can be incorporated creatively into multimedia design concepts.