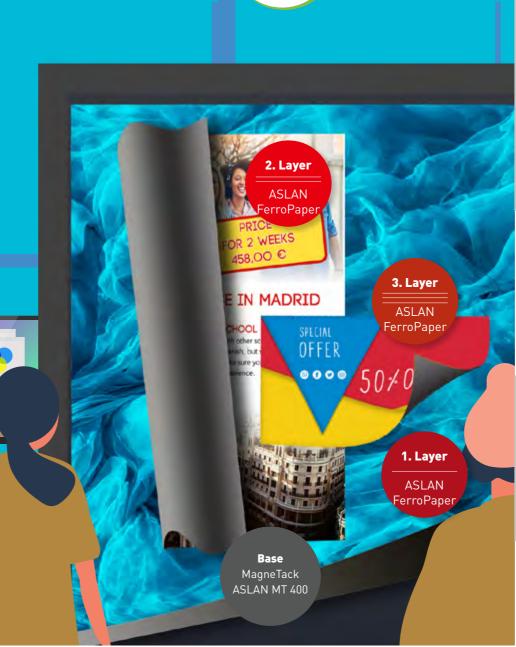

# TRAVEL AGENCY

Up to three layers of ASLAN ferrous papers will mount safely to MagneTack MT 400

#### **MAGNETIC SELF-ADHESIVE FILM**

ASLAN's magnetic self-adhesive film opens up new opportunities for creating retail spaces, points of purchase/sale or exhibition stands. Applied to flat and smooth surfaces, MagneTack ASLAN MT 400 is the perfect base to place ASLAN's printable ferrous papers for your marketing messages or special offers. Due to the film's high barium and strontium ferrite level, up to three layers of ASLAN ferrous papers can mount safely to the surface without curling or sliding. Furthermore, the film is easy to apply since its flexibility and thickness of 400  $\mu m$  allow easy handling.

# PRINTABLE FERROUS PAPER, MAGNETICALLY-RECEPTIVE

Ferrous papers are foolproof and bubble-free to apply to the magnetic film MagneTack ASLAN MT 400. The white surface is printable with common printing systems. Applied and repositioned within seconds, ferrous papers are the best way to present your changing marketing message, special offers etc. to your customers. Up to three layers of ferrous papers will stick safely to ASLAN's magnetic film and they are fast and easy to change.