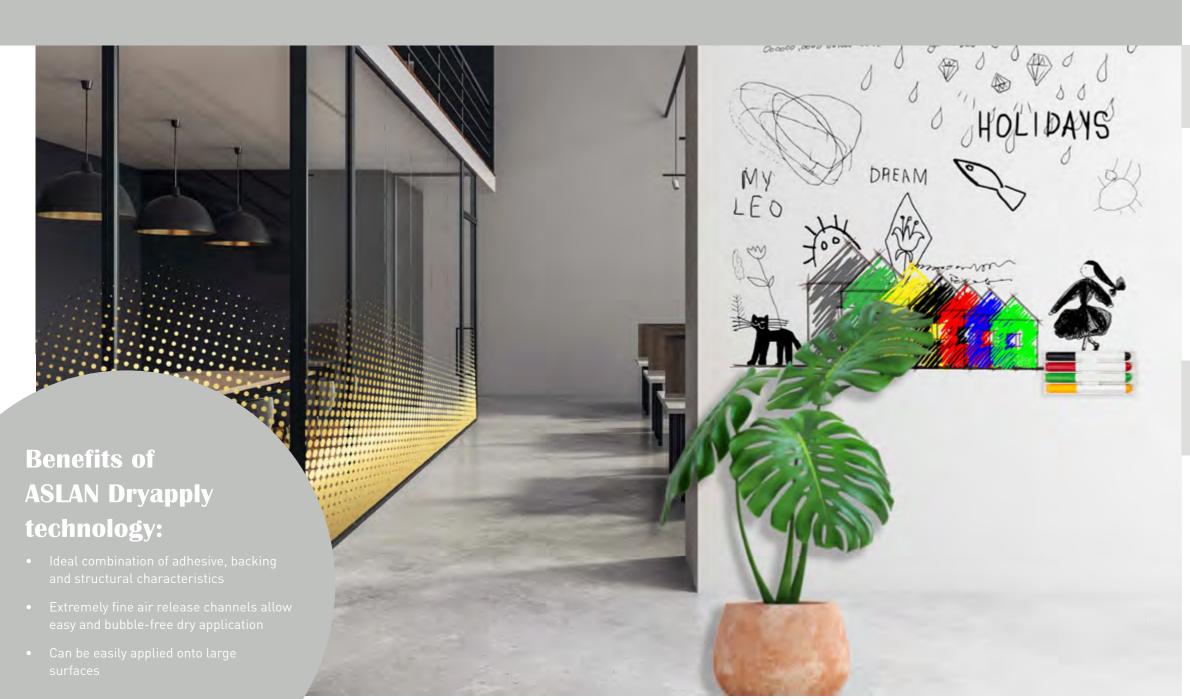

# GLASS DECORATION FILM WITH WRITABLE SURFACE

Create presentation areas by turning just about any transparent surface into a whiteboard! With thish ASLAN glass decoration film you can create classy, decorative privacy screens with a whiteboard function – in any desired shape and size. Thanks to the ASLAN Dryapply technology, the film can be dry-applied easily and can be written on with whiteboard markers any number of times without leaving shadows or ghosting.

Matt glass decoration film with whiteboard finish EtchedBoard Dryapply ASLAN EBL 300