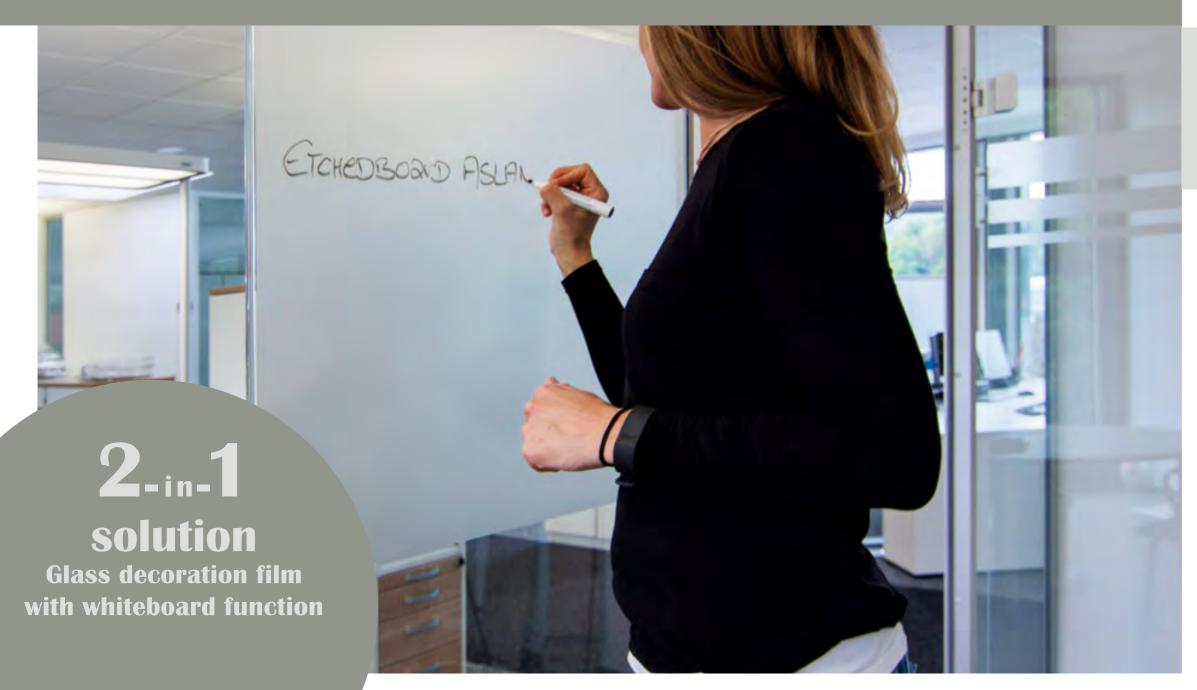

# GLASS DECORATION FILM WITH WRITABLE SURFACE

Create presentation areas by turning just about any transparent surface into a whiteboard! With thish ASLAN glass decoration film you can create classy, decorative privacy screens with a whiteboard function – in any desired shape and size. Thanks to the ASLAN Dryapply technology, the film can be dry-applied easily and can be written on with whiteboard markers any number of times without leaving shadows or ghosting.

Matt glass decoration film with whiteboard finish EtchedBoard Dryapply ASLAN EBL 300