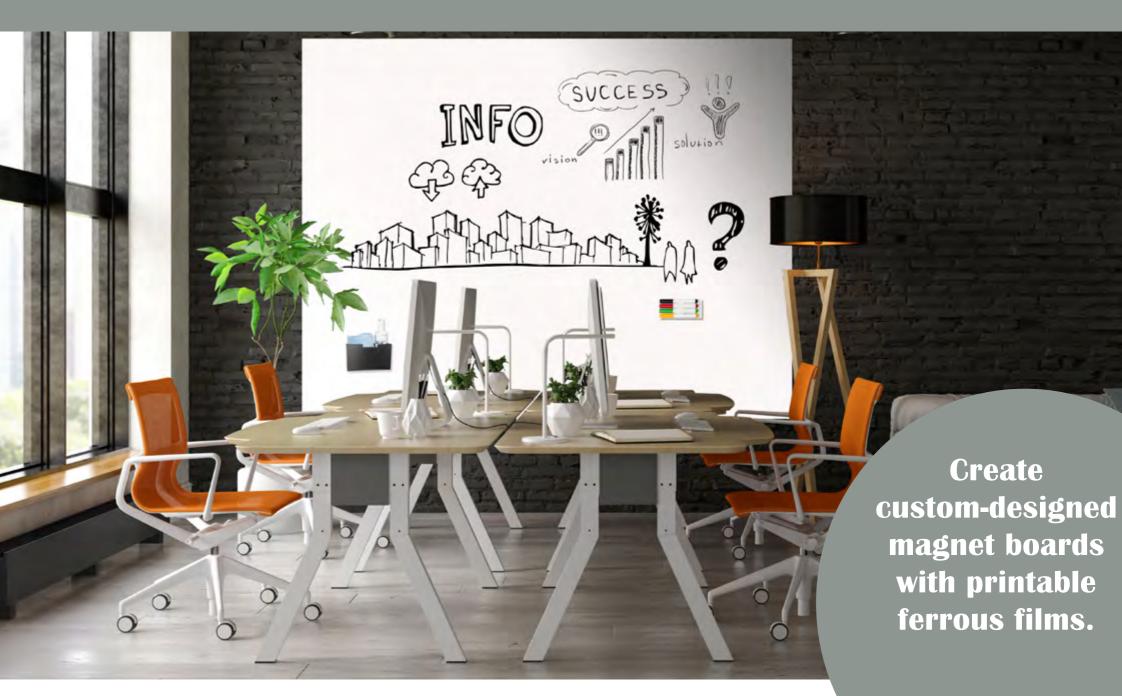

#### PRINTABLE FERROUS FILM. **MAGNETICALLY-RECEPTIVE**

With this white, matt ferrous film any surface becomes suitable for placing magnets. It is digitally printable, allowing you to create custom-designed magnet boards.

## **FLEXIBLE FERROUS FILMS**

Create