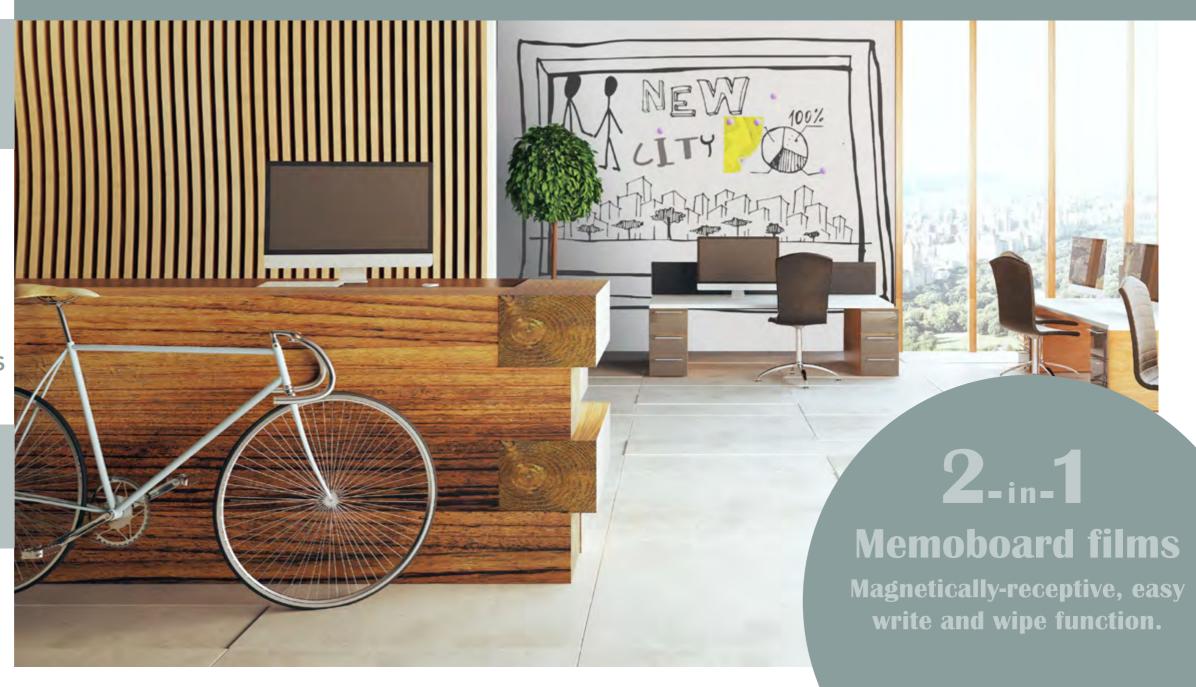

# MAGNETICALLY-RECEPTIVE FERROUS FILMS WITH WHITEBOARD SURFACE

These films offer a ready to use 2-in-1-solution: they combine the magnetically-receptive function of our flexible ASLAN FerroSoft films with the easy write and wipe function of our whiteboard films. Thus, you can create a high-quality, multi-functional communication surfaces in just a single pass.

#### Available versions:

Glossy, magnetically-receptive whiteboard film, white

Matt, magnetically-receptive whiteboard film- suitable as a projection screen

**PVC free** 

FerroSoft Whiteboard matt ASLAN FF 490